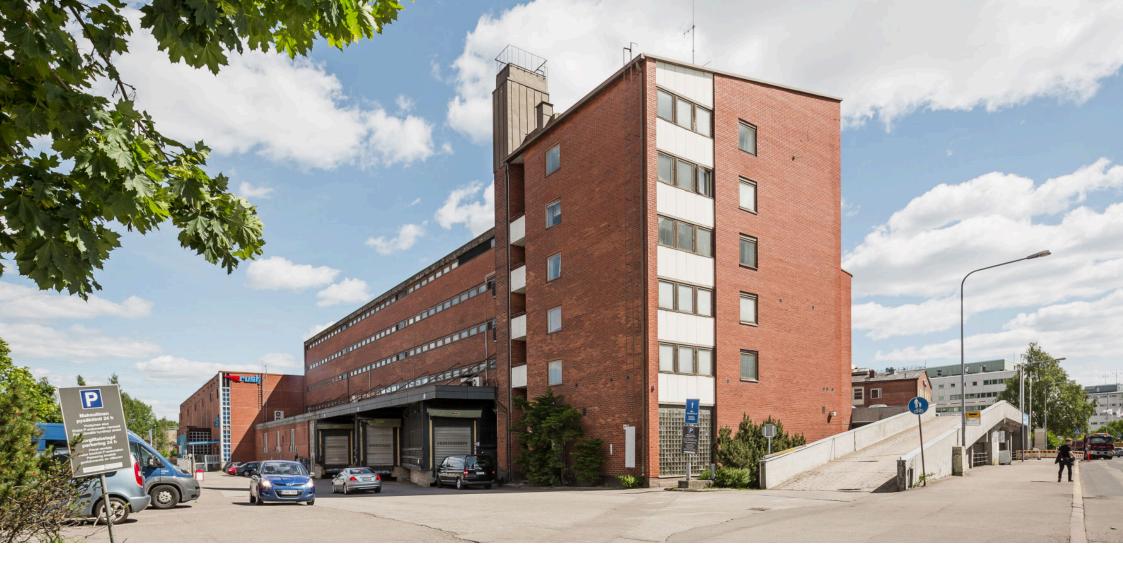

# Valimotie 25 A

PITÄJÄNMÄKI / HELSINKI

SPONDA

### Office premises in the growing Pitäjänmäki district

The modern Valimotie office complex, to be constructed in stages, is located in the popular Pitäjänmäki business area with good connections both by car and public transport.

### Valimotie 25 A

00380 HELSINKI / PITÄJÄNMÄKI

| SPACE TYPES          | AREA              |
|----------------------|-------------------|
| Storage, Production, | 11743 m²          |
| Office               | ENERGY CLASS      |
| CONSTRUCTION YEAR    | D2007             |
| 1958                 | ENERGY EFFICIENCY |
| RENOVATION_YEAR      | PROGRAM<br>Yes    |
| 1999                 |                   |
| FLOORS               |                   |
| 5                    |                   |