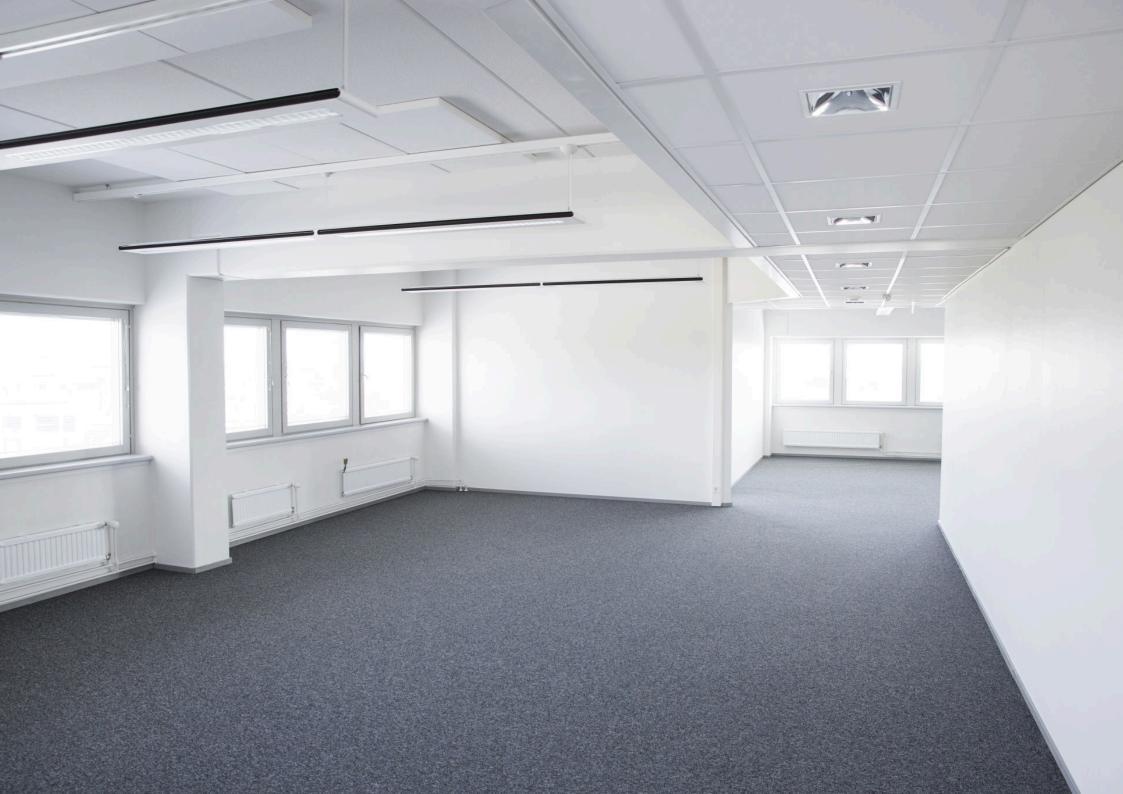

# Office facilities near Leppävaara station

Upseerin Avec is located in a visible area next to Ring I and the railroad, in the immediate vicinity of Turuntie.

The property is easily accessed by public transport. The dense frequency of city line buses and the Jokeri line buses offer excellent means of transport for workers, and the Leppävaara train station is only a five minute walk away.

## Accessibility

The property is easily accessible via public transport. The frequent departures on the City Rail Link and the Jokerilinja bus line passing nearby ensure excellent commuter services. The Leppävaara railway station is within a five-minute walking distance.

## Parking

Parking for property tenants is provided in the yard, parking garage and in the property's heated basement. Two-hour parking spaces are available for customers and visitors.