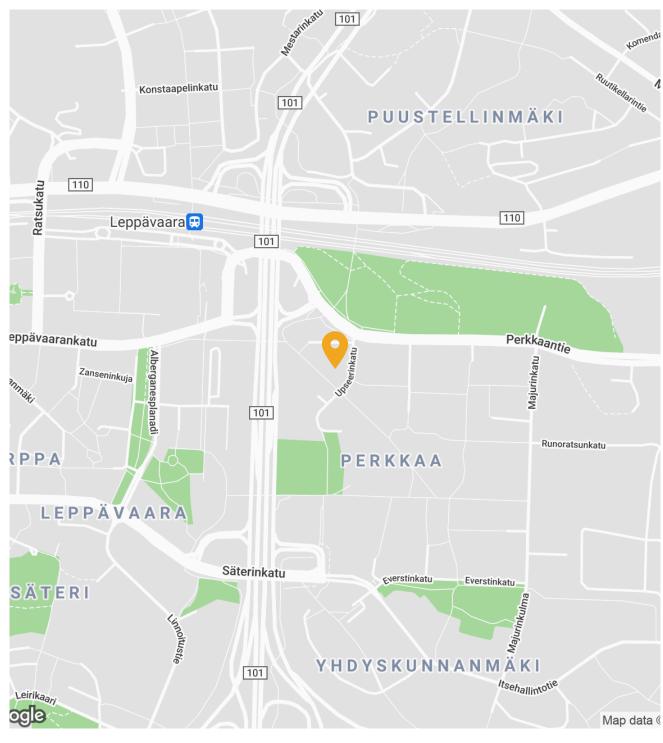

# Office facilities near Leppävaara station

Upseerin Avec is located in a visible area next to Ring I and the railroad, in the immediate vicinity of Turuntie.

The property is easily accessed by public transport. The dense frequency of city line buses and the Jokeri line buses offer excellent means of transport for workers, and the Leppävaara train station is only a five minute walk away.

## Accessibility

The property is easily accessible via public transport. The frequent departures on the City Rail Link and the Jokerilinja bus line passing nearby ensure excellent commuter services. The Leppävaara railway station is within a five-minute walking distance.

# Accessibility

Parking in private car park and Avec-Parkki

600 m

H

150 m

20 min