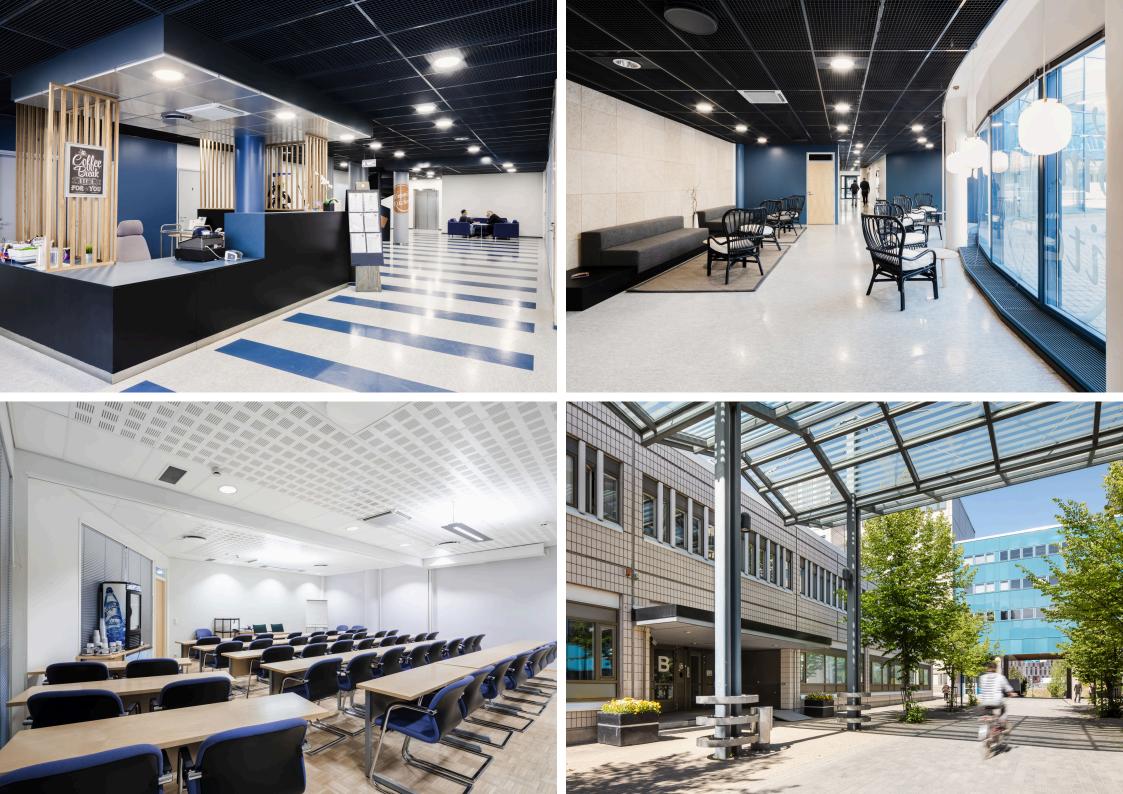

The excellent services of Sello Shopping Center are within walking distance. The customer's everyday life is mitigated by the lobby service, lunch restaurant, the fitness center swimming pool, and well equipped conference rooms and sauna.

# Services & accessibility

Reception

Lunch restaurant

Ψቢ

Bike storage

Sauna facilities for rent

Parking in private car park and Avec-Parkki

600 m

### **Building services**

The property offers a variety of services to its tenants: a lunch restaurant, a reception, a fitness center. There are also six meeting rooms next to the reception desk, and sauna facilities. Charges for the meeting rooms and sauna facilities are based on usage.

#### Local services

The extensive services of Sello are within a short walking distance.

Locker rooms and showers

Meeting rooms for rent

150 m