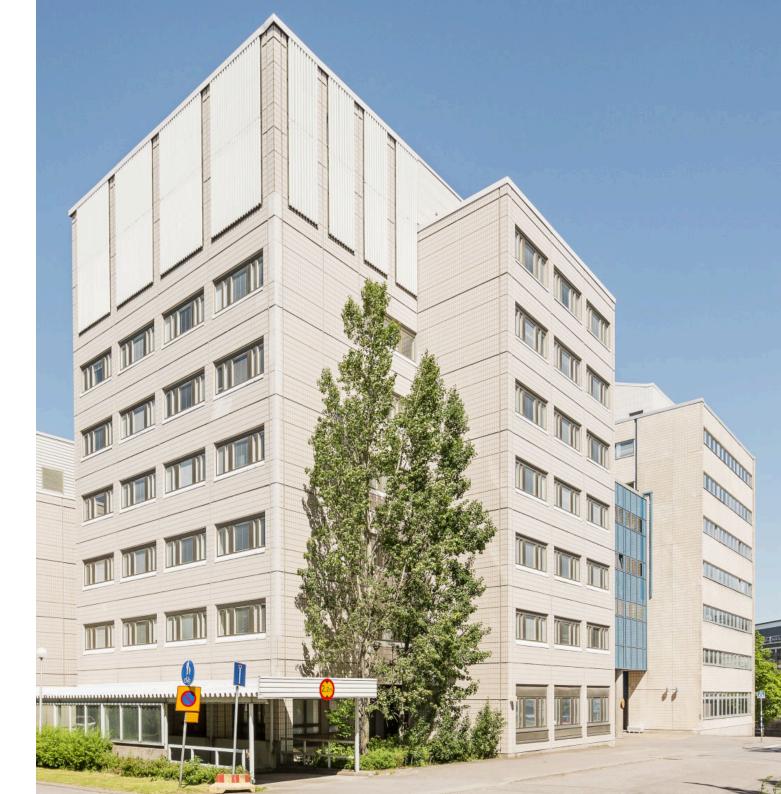

# **Upseerinkatu 1-3**

LEPPÄVAARA / ESPOO

SPDNDA

# Office facilities near Leppävaara station

Upseerin Avec is located in a visible area next to Ring I and the railroad, in the immediate vicinity of Turuntie.

The property is easily accessed by public transport. The dense frequency of city line buses and the Jokeri line buses offer excellent means of transport for workers, and the Leppävaara train station is only a five minute walk away.

# Upseerinkatu 1-3

02600 ESPOO / LEPPÄVAARA

| AREA                                |
|-------------------------------------|
| 20048 m²                            |
| ENERGY CLASS                        |
| D2007                               |
| ENERGY EFFICIENCY<br>PROGRAM<br>Yes |
|                                     |