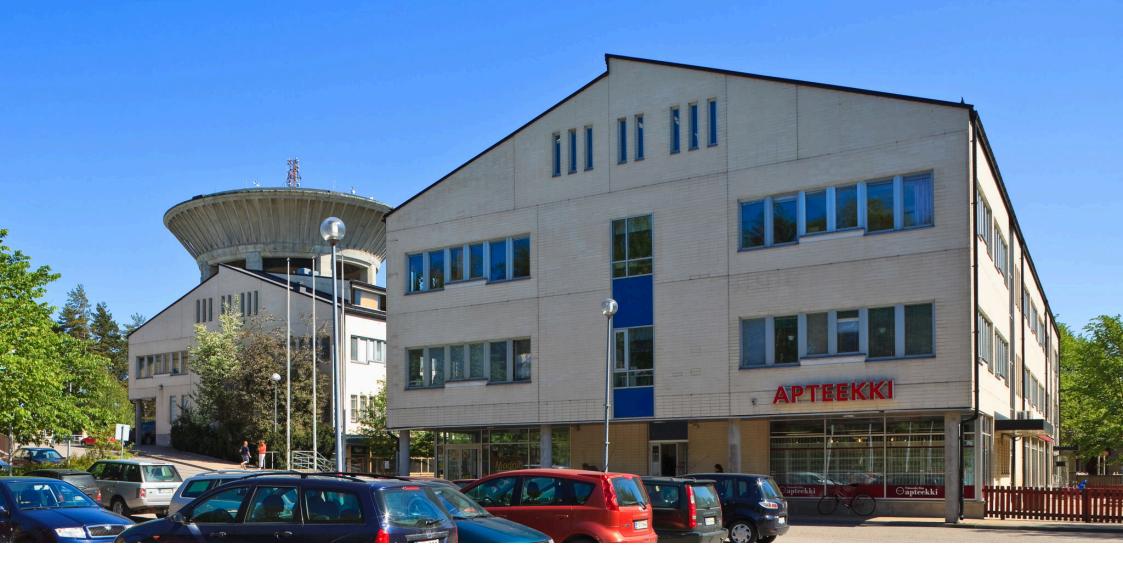

# Leinikkitie 20

SIMONKYLÄ / VANTAA

S P O N D A

## Office and retail property in Simonkylä, Vantaa

The location of the office and retail property in Simonkylä is ideal for a company focusing on international operations.

The office building is located ca. 1.5 km from Tikkurila centre.

Parking is not a problem here: parking space is available both in the yard and the vicinity of the property. The drive from the Hiekkaharju district of Vantaa to the Helsinki-Vantaa airport takes 15 minutes.

### Accessibility

The property is located in the Simonkylä local centre in Vantaa, approx. 1.5km from the centre of Tikkurila. The Hiekkaharju station is about 1 km away. There are bus connections to Myyrmäki, Helsinki, and Tikkurila 1.5km away. Coming to work by bicycle is also easy along the nearby pedestrian and bicycle routes.