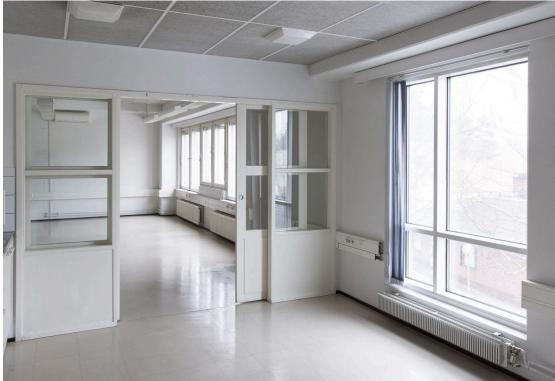

## Office and retail property in Simonkylä, Vantaa

The location of the office and retail property in Simonkylä is ideal for a company focusing on international operations.

The office building is located ca. 1.5 km from Tikkurila centre.

### Leinikkitie 20

01350 VANTAA / SIMONKYLÄ

| SPACE TYPES            | AREA                                |
|------------------------|-------------------------------------|
| Office, Storage, Store | 4890,5 m²                           |
| CONSTRUCTION YEAR      | ENERGY CLASS                        |
| 1990                   | D2007                               |
| FLOORS<br>4            | ENERGY EFFICIENCY<br>PROGRAM<br>Yes |