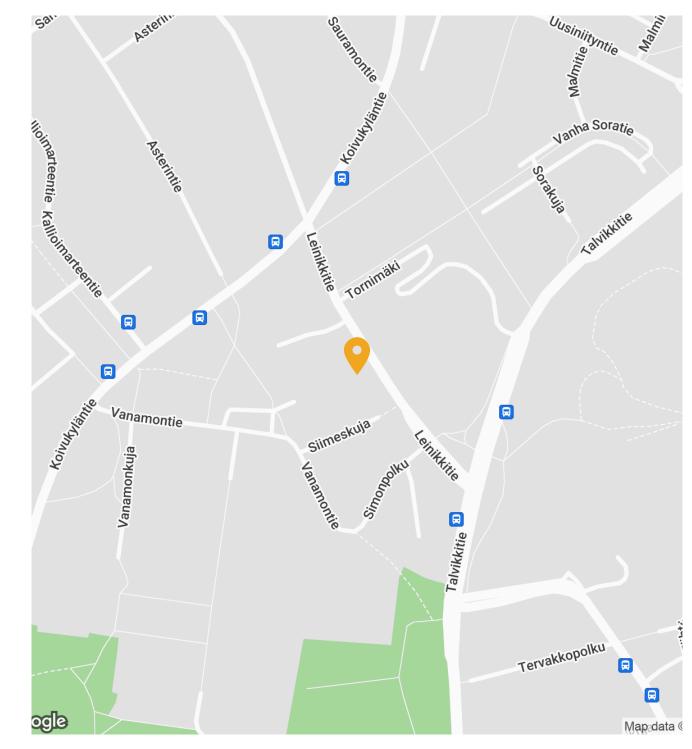

### Accessibility

The property is located in the Simonkylä local centre in Vantaa, approx. 1.5km from the centre of Tikkurila. The Hiekkaharju station is about 1 km away. There are bus connections to Myyrmäki, Helsinki, and Tikkurila 1.5km away. Coming to work by bicycle is also easy along the nearby pedestrian and bicycle routes.

### Local services

The property is located in a local centre with a shop, pharmacy and kiosk. Tikkurila's services and lunch restaurants are approx. 5 minutes away.