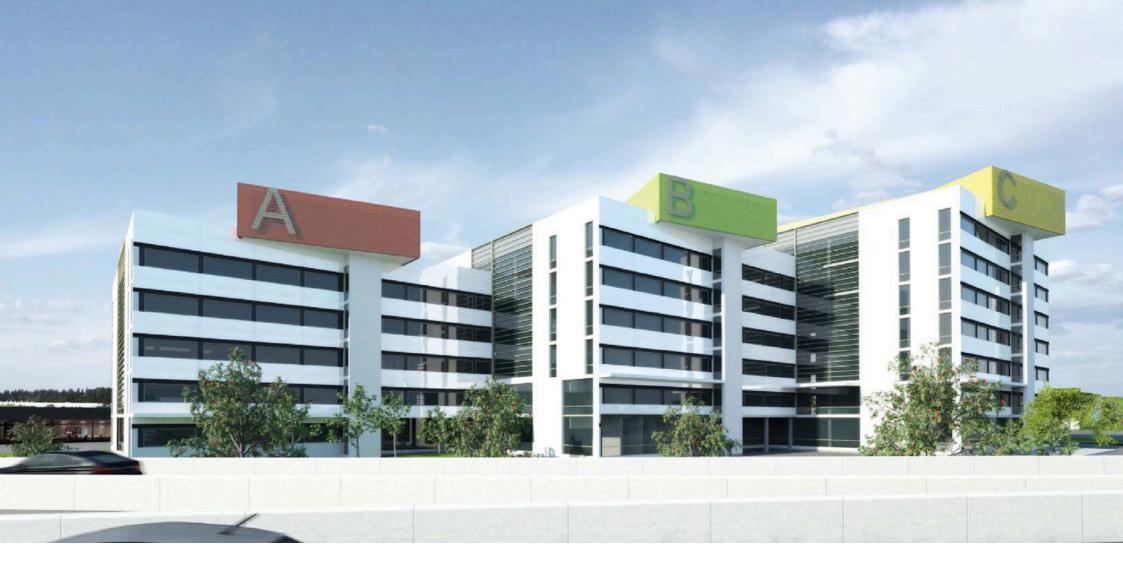

### Harkkokuja flexible and modern premises

Harkkokuja is located in the rapidly growing Aviapolis business area in Vantaa, in the vicinity of the Helsinki-Vantaa Airport. The property will be built in a visible and well connected location in the immediate vicinity of the Kehä III ring road and Tuusulantie.

Harkkokuja is a complex of three office buildings with an area of 18,000m². The property will be constructed in three stages. The area of the office building, to be completed first, is 6,000m². The building features workstations for approximately 330 persons, depending on the spatial solution. The buildings are designed to be flexible and provide the tenants with premises in different sizes starting from 70m².