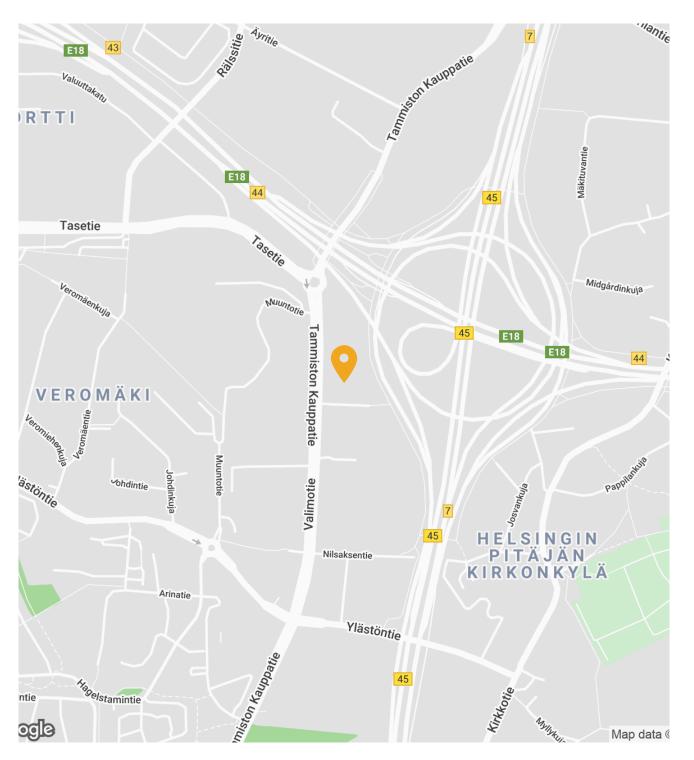

#### Accessibility

The property will be located in a very well and heavily connected area of Aviapolis, Vantaa. Thanks to its location near the junction of the Kehä III ring road and Tuusulantie, the property has good bus connections via main arteries. The distance to the airport is approximately 3 km, to Tikkurila 5 km and to the centre of Helsinki about 15 km.

#### Local services

The diverse services of the Tammisto shopping area, the Jumbo Shopping Centre and the Flamingo Leisure World with its hotels are located nearby. The premises and services can be customised according to the tenant's needs. The basic services include lobby services, restaurant, catering, customer extranet and meeting facilities.