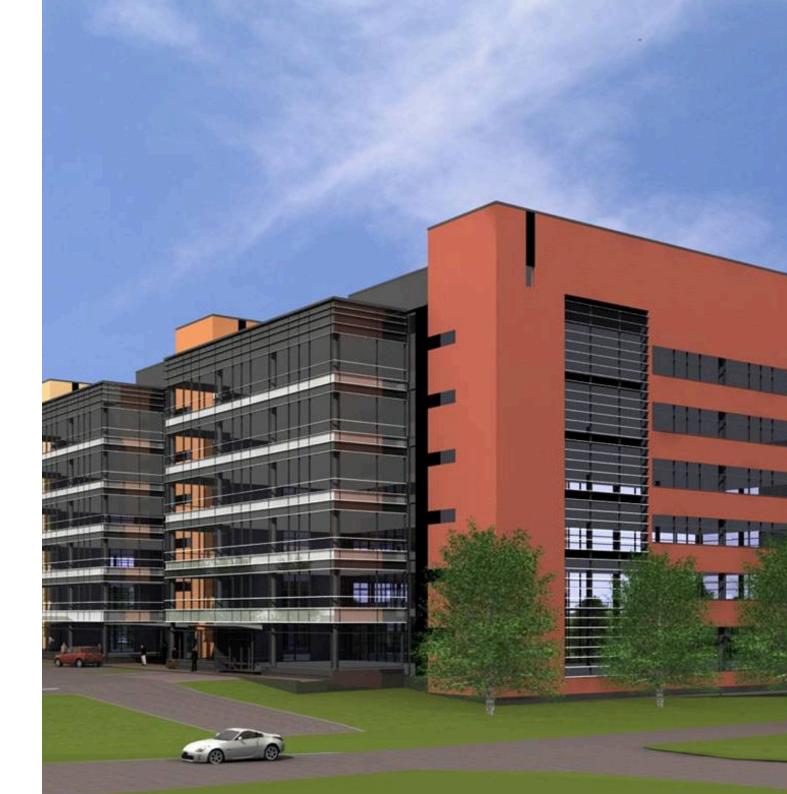

Harkkokuja is a complex of three office buildings with an area of 18,000m². The property will be constructed in three stages. The area of the office building, to be completed first, is 6,000m². The building features workstations for approximately 330 persons, depending on the spatial solution. The buildings are designed to be flexible and provide the tenants with premises in different sizes starting from 70m².