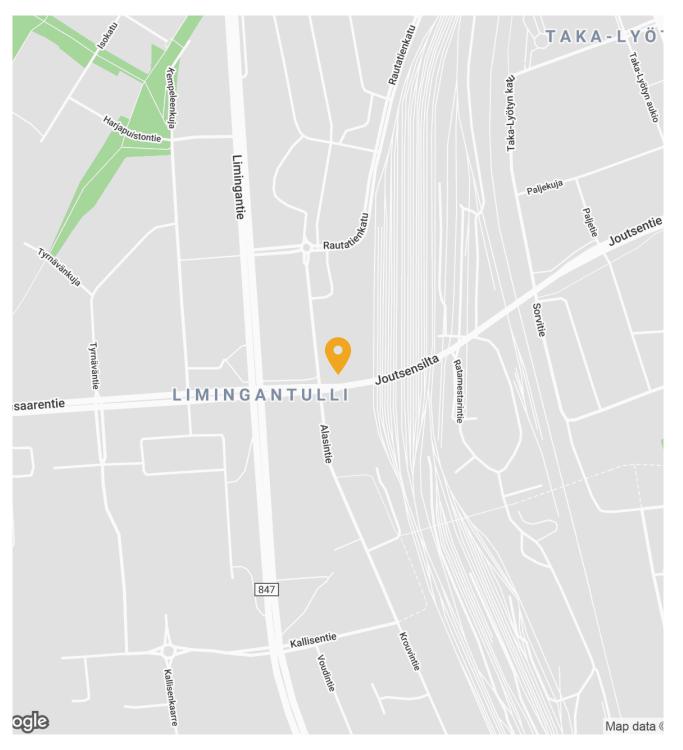

# Premises in the expanding Limingantulli area

Alasintie 3-7 is located in the Limingantulli employment, retail and service district, just south of the centre of Oulu, approximately 1.5 kilometres from the heart of the city.

#### Accessibility

Alasintie 3-7 is located approximately 1.5 kilometres from the heart of Oulu.